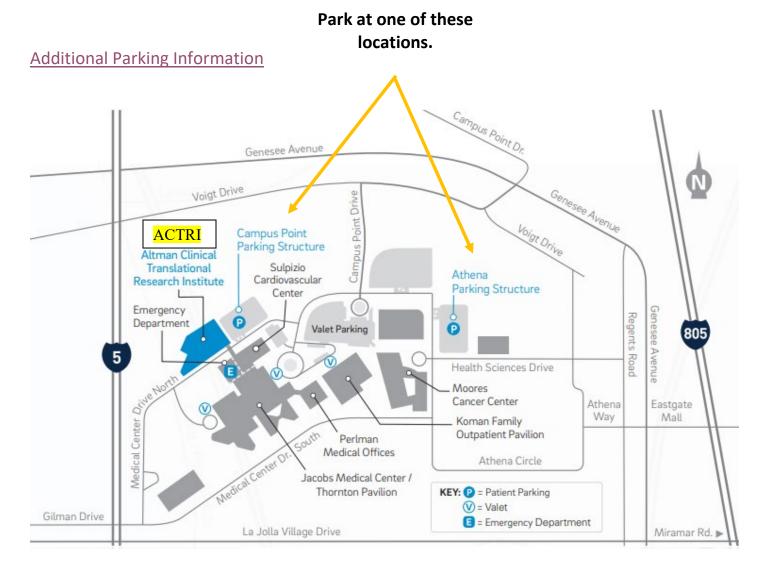

## Visitor and Patient Parking

Altman Clinical and Translational Research Institute 9452 Medical Center Drive La Jolla, CA 92037

**From I-5:** Exit on Genesee Avenue and head east. Turn right on Campus Point Drive and continue past Voigt Drive. At the next intersection, you can turn right toward the Campus Point Parking Structure (across from Sulpizio Cardiovascular Center, on the right) or turn left and continue around the curve to the Athena Parking Structure (on the left).

**From I-805** Exit on La Jolla Village Drive and head west. Turn right on Genesee Avenue. Turn left on Campus Point Drive and continue past Voigt Drive. At the next intersection, you can turn right toward the Campus Point Parking Structure (across from Sulpizio Cardiovascular Center, on the right) or turn left and continue around the curve to the Athena Parking Structure (on the left).