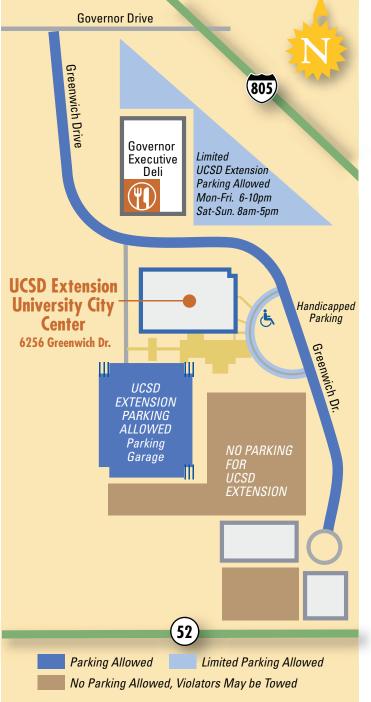

#### Parking

Free parking is available along Greenwich Drive, in the parking structure adjacent to the building and during limited hours across the street at 6165 Greenwich Dr. *Note: Parking is not allowed at any time in the lot adjacent to the parking garage as shown. Violators may be towed.* 

#### Deli

Located just across the street on the first floor at 6165 Greenwich Drive, the Governor Executive Deli is open for business: Monday–Thursday: 7 a.m. to 8 p.m. Friday: 7 a.m. to 4 p.m. Saturday: 8 a.m. to 1 p.m.

#### **Driving Directions**

**From the south** Take I-805 North Exit Governor Dr. Turn left onto Governor Dr. Turn left onto Greenwich Dr.

**From the north** Take I-805 South Exit Governor Dr. Turn right onto Governor Dr. Turn left onto Greenwich Dr.